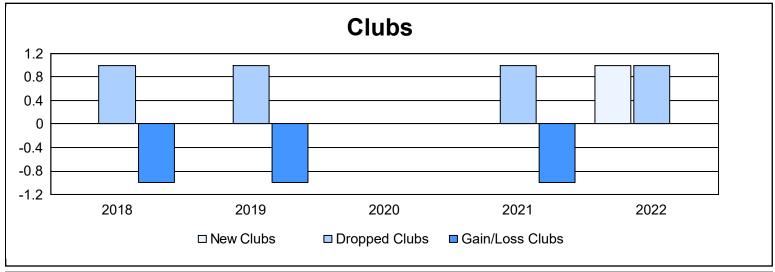

District 114 O As of June 2022 Cumulative

| Year      | New<br>Clubs | Dropped<br>Clubs | Gain/<br>Loss<br>Clubs | New<br>Members | Charter<br>Members | Reinstate<br>Members | Transfer<br>Members | Total<br>Member<br>Added | Total<br>Members<br>Dropped | Gain/<br>Loss<br>Members |
|-----------|--------------|------------------|------------------------|----------------|--------------------|----------------------|---------------------|--------------------------|-----------------------------|--------------------------|
| 2017-2018 | 0            | 1                | -1                     | 100            | 0                  | 1                    | 22                  | 123                      | 171                         | -48                      |
| 2018-2019 | 0            | 1                | -1                     | 105            | 2                  | 2                    | 3                   | 112                      | 114                         | -2                       |
| 2019-2020 | 0            | 0                | 0                      | 87             | 0                  | 0                    | 9                   | 96                       | 138                         | -42                      |
| 2020-2021 | 0            | 1                | -1                     | 43             | 1                  | 0                    | 9                   | 53                       | 90                          | -37                      |
| 2021-2022 | 1            | 1                | 0                      | 92             | 29                 | 0                    | 7                   | 128                      | 119                         | 9                        |
| Average   | 0            | 1                | -1                     | 85             | 6                  | 1                    | 10                  | 102                      | 126                         | -24                      |